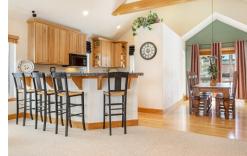

Located in the desirable Homestead neighborhood in Edwards, this 5-bedroom home has an oversized, open floor plan with vaulted ceilings that encompass the living area, dining area and kitchen making it perfect for large gatherings of family or friends. The multiple windows on the upper level provide natural sunlight as well as beautiful views of the surrounding mountains. The large wraparound deck is accessible from the living area and is a great place for your morning coffee or evening sunsets. The fully equipped kitchen has a breakfast bar that seats 4 chairs, a 4-burner gas range, side-by-side refrigerator, granite countertops and lots more. The cozy dining area looks out at the good-sized backyard. The large master suite, which is located on the upper/main level of the home, has vaulted ceilings, a walk-in closet and access to a private balcony. The master bathroom has a large jetted tub as well as a separate shower. The