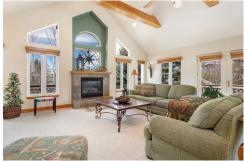

Located in the desirable Homestead neighborhood in Edwards, this 5-bedroom home has an oversized, open floor plan with vaulted ceilings that encompass the living area, dining area and kitchen making it perfect for large gatherings of family or friends. The multiple windows on the upper level provide natural sunlight as well as beautiful views of the surrounding mountains. The large wraparound deck is accessible from the living area and is a great place for your morning coffee or evening sunsets. The fully equipped kitchen has a breakfast bar that seats 4 chairs, a 4-burner gas range, side-by-side refrigerator, granite countertops and lots more. The cozy dining area looks out at the good-sized backyard. The large master suite, which is located on the upper/main level of the home, has vaulted ceilings, a walk-in closet and access to a private balcony. The master bathroom has a large jetted tub as well as a separate shower. The