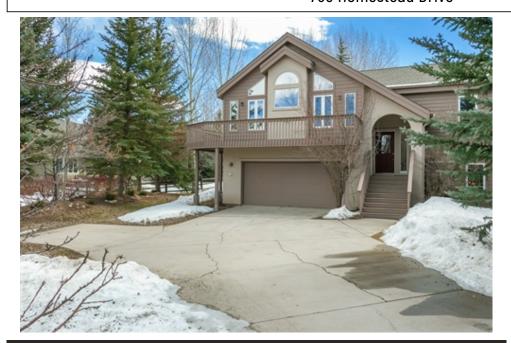

## 783 Homestead Drive

## 783 Homestead Dr, Edwards, CO 81632

- Beds: 5 | Baths: 3 Full
- Single Family | 2,805 ft<sup>2</sup> | Lot: 12,632 ft<sup>2</sup>
- 2,805 square foot single family home.
- Oversized, open floor plan with vaulted ceilings.
- Wraparound deck with beautiful views of the mountains.
- More Info: 783HomesteadDr.com

Located in the desirable Homestead neighborhood in Edwards, this 5-bedroom home has an oversized, open floor plan with vaulted ceilings that encompass the living area, dining area and kitchen making it perfect for large gatherings of family or friends. The multiple windows on the upper level provide natural sunlight as well as beautiful views of the surrounding mountains. The large wraparound deck is accessible from the living area and is a great place for your morning coffee or evening sunsets. The fully equipped kitchen has a breakfast bar that seats 4 chairs, a 4-burner gas range, side-by-side refrigerator, granite countertops and lots more. The cozy dining area looks out at the good-sized backyard. The large master suite, which is located on the upper/main level of the home, has vaulted ceilings, a walk-in closet and access to a private balcony. The master bathroom has a large jetted tub as well as a separate shower. The