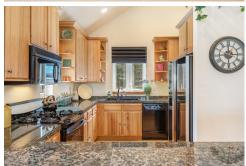

Located in the desirable Homestead neighborhood in Edwards, this 5-bedroom home has an oversized, open floor plan with vaulted ceilings that encompass the living area, dining area and kitchen making it perfect for large gatherings of family or friends. The multiple windows on the upper level provide natural sunlight as well as beautiful views of the surrounding mountains. The large wraparound deck is accessible from the living area and is a great place for your morning coffee or evening sunsets. The fully equipped kitchen has a breakfast bar that seats 4 chairs, a 4-burner gas range, side-by-side refrigerator, granite countertops and lots more. The cozy dining area looks out at the good-sized backyard. The large master suite, which is located on the upper/main level of the home, has vaulted ceilings, a walk-in closet and access to a private balcony. The master bathroom has a large jetted tub as well as a separate shower. The